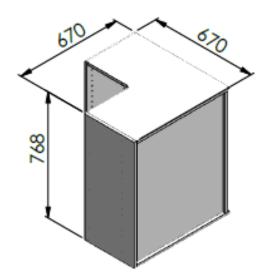

## Technical data

| Name product                         | < <l>&gt; ANGLE-W670XH768XD350-ALH67-GREY-LM POLAND</l> |  |  |
|--------------------------------------|---------------------------------------------------------|--|--|
| Weight in kg (with packaging)        | 25,5                                                    |  |  |
| Size of product: Lxlxh in centimetre | 67x67x76,8                                              |  |  |
| Colour                               | Grey                                                    |  |  |
| Material                             | Pb/MFC , HDF                                            |  |  |
| Material certification               | FSC Mix                                                 |  |  |
|                                      |                                                         |  |  |
|                                      |                                                         |  |  |